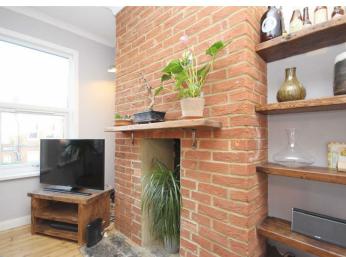

The property is situated close to both Walthamstow Central & Blackhorse Road Stations as well as Local Bus Routes. A characterful property with a warm contemporary feel the property boasts; a 17'3 Living/Dining room with wood flooring and exposed-brick chimney-breast, modern Kitchen with butler sink and wooden work surfaces, brick-effect tiled bathroom suite, double glazing and gas central heating.