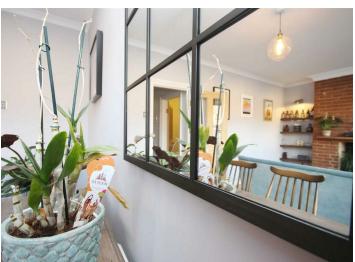

The property is situated close to both Walthamstow Central & Blackhorse Road Stations as well as Local Bus Routes. A characterful property with a warm contemporary feel the property boasts; a 17'3 Living/Dining room with wood flooring and exposed-brick chimney-breast, modern Kitchen with butler sink and wooden work surfaces, brick-effect tiled bathroom suite, double glazing and gas central heating.