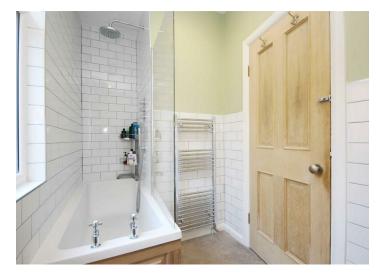

The property is situated close to both Walthamstow Central & Blackhorse Road Stations as well as Local Bus Routes. A characterful property with a warm contemporary feel the property boasts; a 17'3 Living/Dining room with wood flooring and exposed-brick chimney-breast, modern Kitchen with butler sink and wooden work surfaces, brick-effect tiled bathroom suite, double glazing and gas central heating.