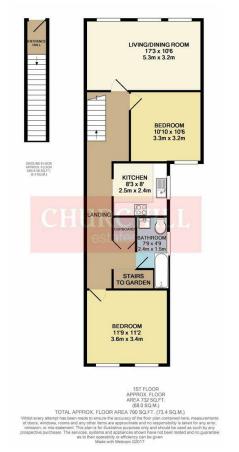

The property is situated close to both Walthamstow Central & Blackhorse Road Stations as well as Local Bus Routes. A characterful property with a warm contemporary feel the property boasts; a 17'3 Living/Dining room with wood flooring and exposed-brick chimney-breast, modern Kitchen with butler sink and wooden work surfaces, brick-effect tiled bathroom suite, double glazing and gas central heating.