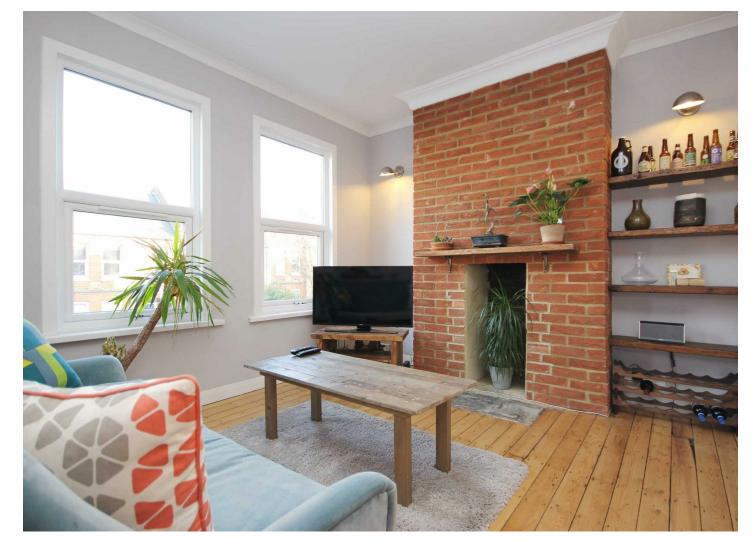

The property is situated close to both Walthamstow Central & Blackhorse Road Stations as well as Local Bus Routes. A characterful property with a warm contemporary feel the property boasts; a 17'3 Living/Dining room with wood flooring and exposed-brick chimney-breast, modern Kitchen with butler sink and wooden work surfaces, brick-effect tiled bathroom suite, double glazing and gas central heating.